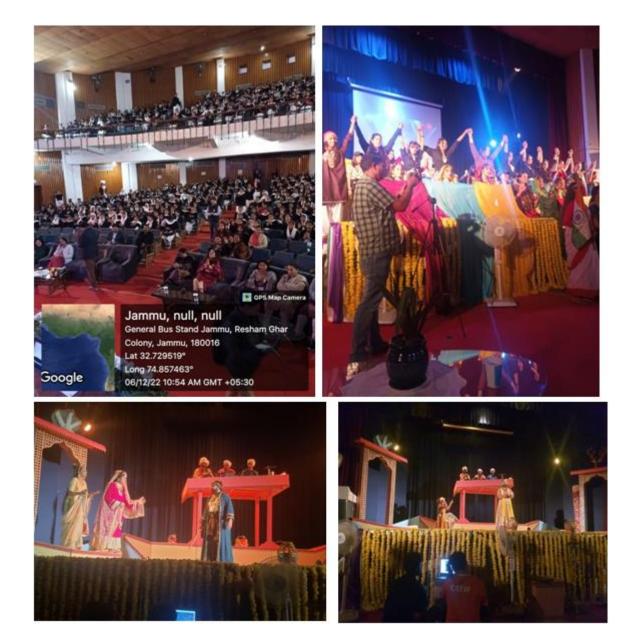

## **AUDITORIUM**

The college auditorium is a two-storey building which holds a centrally air conditioned, multipurpose Auditorium with a seating capacity of 500 in the main hall and 250 in the balcony. The auditorium is well-equipped with sound and lighting system, electric curtain, large stage screen, smart podium, foot mics, hand mics, podiummics, cordless mics, mixers, projector, and dimmers etc. It has a VIP room for VIP guests with an attached washroom. There are washrooms on both floors for the audience. There arechanging rooms and washrooms for performers backstage. In addition, it has a store-room to store equipment and other property of the auditorium.